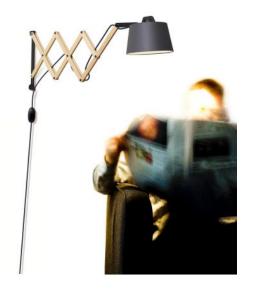

#### Description

The Domus Edward scissor wall lamp can be extended from 42 cm to 90 cm. The scissor grid is made of white oak. This wall lamp has a height of 36 cm. Its lamp shade is made of chintz and is offered in the colours ivory white or graphite. There is an integrated hand dimmer on the supply line. The Edward scissor wall lamp has a G9 socket that can be operated with replaceable LEDS (retrofit).