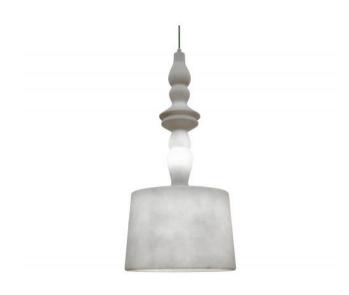

## Description

The Karman Alibabig SE616V-EXT outdoor lamp has a lampshade with a diameter of 50 cm and a height of 110 cm. When the light is switched off, the material made of fibreglass is opaque. As soon as the light is switched on, it becomes translucent and creates excellent light effects. The Karman Alibabig pendant lamp SE616V-EXT has a 500 cm long, waterproof neoprene cable. When mounted, this pendant lamp can be individually set in height. The lamp has two E27 sockets and can be operated with replaceable LEDs (retrofit).