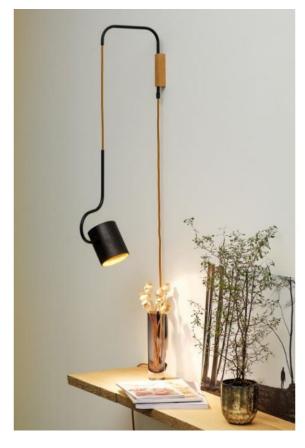

## **Description**

The lamp shade of the Domus Bocal Wall Lamp is stained black from the outside, from the inside it is in natural oak. The shade has a diameter of 10 cm and a height of 12 cm. The Bocal Wall Lamp has a projection of 30 cm and is connected via a plug lead. With a hand dimmer on the plug lead, the wall lamp can be regulated. This lamp has a GU10 socket that is also suitable for replaceable LEDs (retrofit).