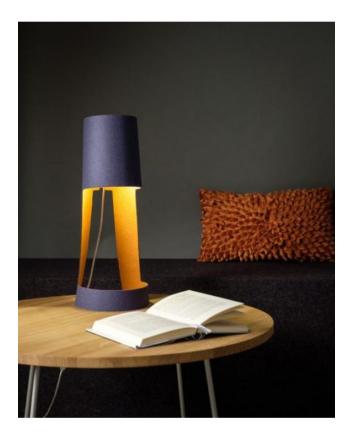

### **Description**

The Domus Mia table lamp is operated with a hand switch on the supply line. Its G9 socket can be operated with replaceable LEDs (retrofit). The Mia table lamp is offered in five versions. From the outside, its lamp shade always has a different colour than from the inside.

- Version 1: Lamp shade outside grey, inside orange
- Version 2: Lamp shade outside grey, inside white
- Version 3: Lamp shade outside grey, inside curry
- Version 4: Lamp shade outside red, inside white
- Version 5: Lamp shade outside indigo, inside cinnamon