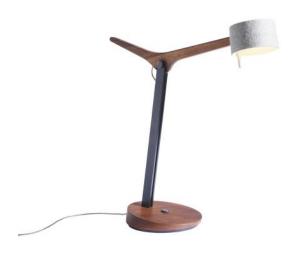

### **Description**

The lamp arm of the Domus Frits Table Lamp walnut can be swivelled by 45 degrees. Its lamp shade can also be swivelled by 30 degrees on both sides. It has a diameter of 10 cm and is 5 cm high. In total, the Frits Table Lamp is 42 cm and has a projection of 40 cm. With a push button dimmer in the lamp base, the lamp can be switched and dimmed. As illuminant, an LED with a colour temperature of 2,700 Kelvin extra warm white is included. The Frits Table Lamp walnut is available in two versions:

- $\bullet\,$  Version 1: Lamp shade outside grey, inside white
- Version 2: Lamp shade outside graphite, inside curry