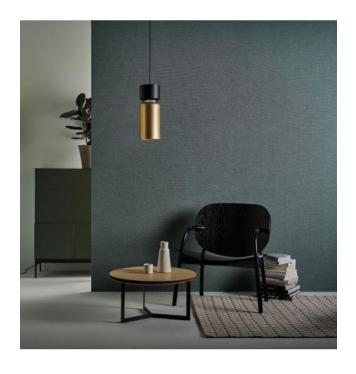

### **Description**

The lamp shade of the B.Lux Aspen S17B is 43 cm high and has a diameter of 17 cm. During assembly, the lamp can be individually set in height. Its cable is 200 cm long.

The Aspen S17B pendant lamp is available in E27 and LED versions. The E27 lamp has an E27 socket and can be operated with replaceable LEDs (retrofit). The lamp with integrated LED has a power of 16.6 watts and a colour temperature of 2,700 Kelvin extra warm white. The Aspen S17B is offered with a lamp shade in the surfaces mango orange and brass. For the lamp in mango orange, the upper part is in grey, for the lamp in brass, it is in black. Other colour combinations for the lamp shade are available on request (see configurator PDFs).