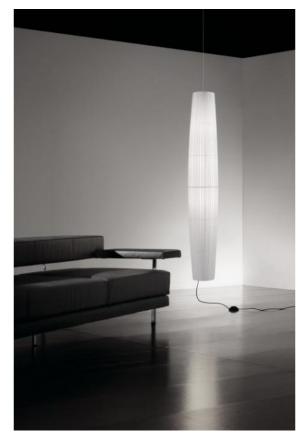

#### Description

The Bover Maxi S/02 emits glare-free light to the sides and downwards. This pendant lamp is available with a ceiling connection or a plug-in lead. The lamp with a plug lead can be switched via a switch on its lead.

The Maxi S/02 is available in the shade colours white and cream. The pendant lamp can be individually set in its total height during installation. The total height of the lamp is 312 cm. The Maxi S/02 pendant light has E27 sockets and can be operated with replaceable LEDs (retrofit). In addition to this lamp, from Bover the Maxi S/01 is also available with a shade height of 158 cm.