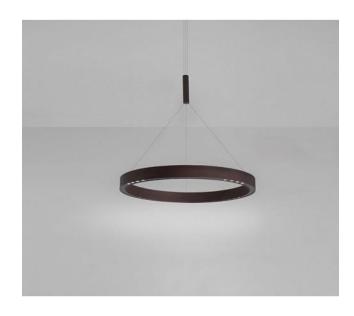

#### **Durchmesser** in cm

- 60
- 90
- 120

#### Oberfläche

- black
- bronze
- white

## **Description**

The B.Lux R2 S pendant lamp can be individually set in its total height from 140 cm to 200 cm during assembly. It is available in three sizes: with a diameter of 60 cm, 90 cm or 120 cm. In each size, the lamp is 7 cm high. The R2 S pendant lamp is offered in the surfaces white, black and bronze. Depending on the size, the lamp is operated with different numbers of dimmable LEDs. The 60 cm lamp has three integrated LEDs, the 90 cm lamp four LEDs and the 120 cm lamp six LEDs. The integrated LEDs are very powerful with an output of 18 or 17 watts.