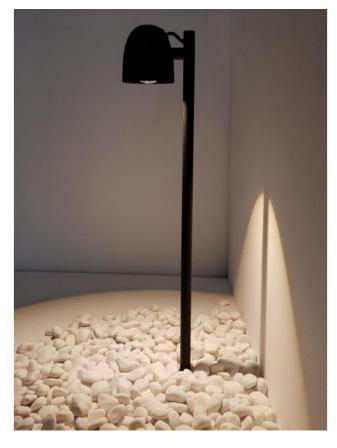

### Description

The B.Lux Speers Outdoor Bollard is a bollard lamp and is suitable for mounting on an on-site foundation or paved surface. With protection class IP54, this outdoor lamp is protected against dust and splashing water from all sides. The bollard light is 85 cm high and has a projection of 16 cm. Its lamp head has a diameter of 11.5 cm.

The light is emitted by the Speers Outdoor Bollard directly downwards and is focused by a glass lens. This makes the lamp well suited for path lighting. The integrated light source is an LED with a colour temperature of 2,700 Kelvin extra warm white. The Speers Outdoor Bollard is offered in the surfaces white and black. Both surfaces are matt textured.