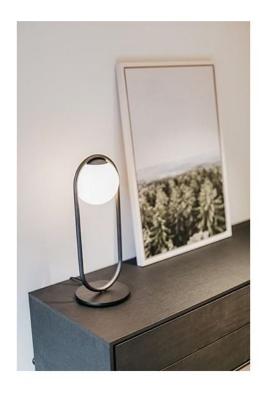

### Description

The B.Lux C\_Ball T is a table lamp with a ball made of opal glass. The light is emitted homogenously and softly into the room through the opal glass. The metal parts are offered in the surfaces brass satin and black matt. The sphere made of opal glass has a diameter of 15 cm. The table lamp is 50 cm high and 18.5 cm wide. Its base has a diameter of 19 cm. A push button dimmer is integrated on the supply line, with which the lamp can be switched and dimmed. The light is dimmed by pressing the push button dimmer for a longer time. The C\_Ball T has an E14 socket that can be operated with replaceable LED retrofits or compact fluorescent lamps.