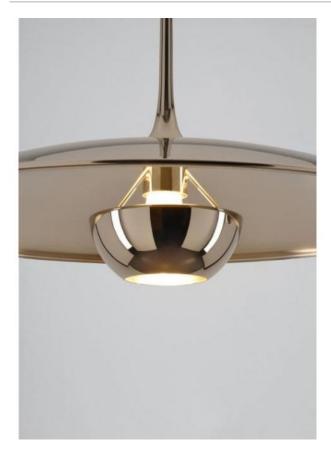

## Onos 40 anti-glare ring

### **Description**

The Florian Schulz Onos 40 anti-glare ring reduces the light emitted downwards. This spare part can be used for all Onos 40 lamps. The anti-glare ring is offered in the versions polished and lacquered, chrome-plated brass, brass matt brushed and lacquered brass, nickel-plated brass, brass burnished lacquered, brass dark burnished lacquered, copper-plated brass lacquered, brass copper-plated matt brushed lacquered or matt brushed nickel-plated brass. On request, it is also available in the other finishes by Florian Schulz.