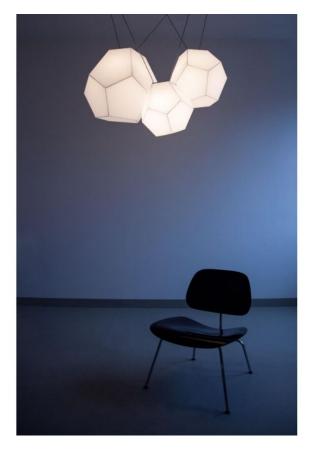

## **Description**

The Lichtlauf Casino group consists of three individual lamps, each of which represents a geometric figure. Three white dodecahedrons as a luminous light sculpture. The mild light of this lamp illuminates the room and creates a special lighting mood. The white pendant lamp is made of resistant and high-quality polycarbonate. The Lichtlauf Casino group consists of three individual lamps of different sizes with a diameter of 37 cm, 44 cm and 56 cm. The Lichtlauf lamp combination can be mounted anywhere on the ceiling, regardless of the position of the power outlet. The V-shaped suspension on the transparent cable emphasises the dancing, floating character of the lamp. The Casino group by Lichtlauf has an E27 socket for each lamp and can be operated with conventional halogen lamps as well as with LED retrofit lamps.