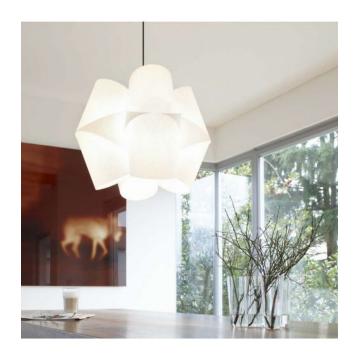

### **Description**

The cleverly intertwined shade elements made of Lunopal are reminiscent of airy towering cloud mountains. Lunopal is a high-quality shade material developed by Domus. This material is highly thermally resistant and can withstand temperatures up to 100°C. Lunopal is white transparent and gives the impression of fine Japanese paper. The environmentally friendly material is UV-resistant, washable and does not yellow. A textile-covered cable in either red, black or silver-grey is used as the supply cable. The 200 cm long textile cable of this height-adjustable pendant lamp deliberately contrasts with the white lampshade. The white lamp shade of the Domus Julii pendant lamp is 45 cm high and has a diameter of 54 cm. The Julii 54 pendant lamp has a total of four E27 sockets and can be operated with conventional halogen bulbs as well as with LED retrofit bulbs.