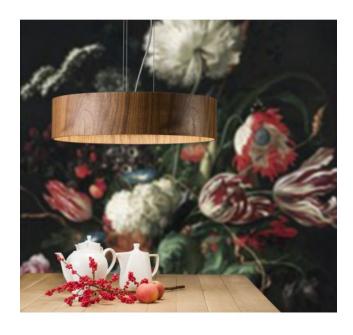

canopy dimensions17 cmShade diameter55 cmShade height13 cm

### **Description**

With a diameter of 55 cm and a shade height of 13 cm, the Domus LARAwood Pendant Lamp L is also an eye-catcher above a larger dining table and provides illuminating moments. The view into the inside of the lamp is particularly beautiful, where the low diffuser shows off the wood grain of the lamp to its best advantage. The supply line of the Domus LARAwood consists of a silver-grey textile cable. This dimmable pendant lamp is equipped with an LED with an output of 25 watts and a luminous flux of 3100 lumens. The light of the integrated LED is characterised by a very good colour rendering with a high colour rendering index of Ra > 92. The cable length of this LED lamp is 200 cm. The height-adjustable LED pendant lamp is available in walnut, black oak and white oak finishes.