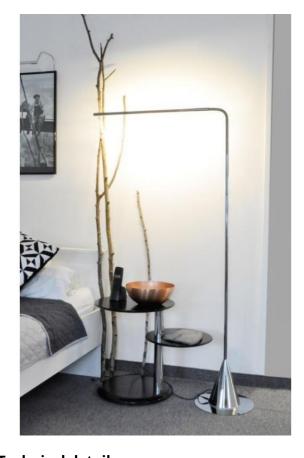

## Description

The Betec Acus has a flexibly adjustable lamp arm that can be tilted in any position. The integrated LED light source runs almost the entire length of the lamp arm. Wherever vertical or horizontal illumination is desired in a room, this modern floor lamp is an expression of innovative elegance. The lamp can be used as office, object, shop window or stand lighting for modern sculptures and large paintings. The Acus by Betec has a touch dimmer on the lamp arm. A short touch on the metallic surface of the lamp switches the light on and off. A longer touch is used for dimming and changes the brightness from 0 to 100 %. Depending on the orientation of the lamp arm, the floor lamp is a maximum of 215 cm high and has a surface in glossy chrome.