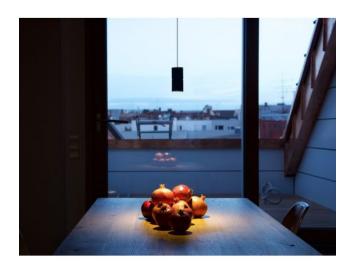

## **Description**

The Lichtlauf Piztone pendant lamp emits its light directly and glare-free downwards. Its lampshade made of anodised aluminium is 11 cm high and has a diameter of 5.5 cm. The Piztone by Lichtlauf is supplied as standard with a maximum 200 cm long transparent cable, which can be shortened if necessary. The pendant lamp is particularly suitable for accentuated lighting of tables and work surfaces, as it emits its light directly and glare-free downwards. Whether suspended individually or in combination to several lamps, the Piztone light run definitely attracts attention. This pendant lamp is offered in the surfaces black and silver. The pendant lamp Piztone has a GU5.3 socket and is supplied with a replaceable LED bulb. Cables in other lengths are also available on request.