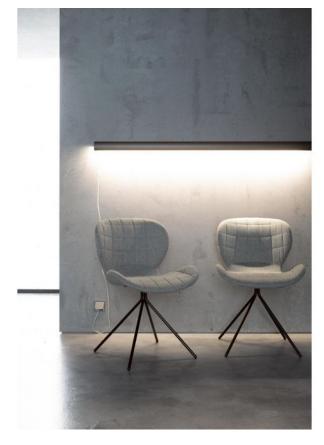

## Description

The Avion wall lamp by the German manufacturer Gera Leuchten has a 4stage swivel range that allows the emitted light to highlight different wall areas depending on the setting. In four selectable steps (4-stage by 69 degrees), the LED lamp can be adjusted to illuminate wall areas of different sizes underneath it. This wall light is in the surface aluminium-coloured. The Avion wall lamp by Gera Leuchten is 120 cm long, 8.8 cm wide and 4 cm high. The lamp connection is located in the centre, directly at the connection terminal. The lamp can be dimmed and the colour temperature adjusted from 2,700 Kelvin extra warm white to 6,000 Kelvin cool white via an integrated microknob switch. The scope of delivery also includes a two-metre plug-in cable.