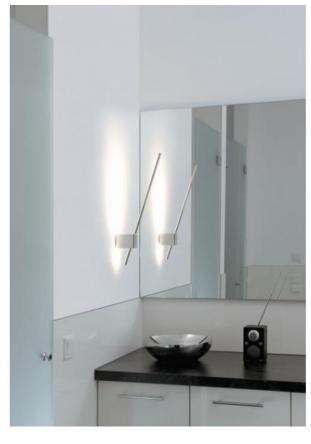

### **Description**

The Steng Ax-LED Wall Lamp has a vertical light rod with a height of 53.5 cm. The lamp rod can be tilted continuously by 20 degrees and can thus be aligned from a vertical, straight to an inclined position. The wall lamp emits its light indirectly onto the wall behind it.

The Ax-LED is made of high-quality metal and is available in the following surfaces: satinised nickel, glossy nickel, white and black. Both the white and the black surface have a matt fine structure. The wall mounting is 6.4 cm high and has a depth of 10 cm. An LED with a colour temperature of 2,700 Kelvin extra warm white is integrated as illuminant.