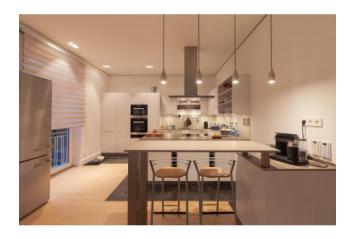

## Description

The LDM Drop Quattro Surface-mounted consists of four height-determinable Drop pendant lamps on a rectangular canopy. The lamps of this chandelier emit their light focused and homogeneously downwards through frosted optical lenses. The Drop Quattro Surface-mounted is available in the surfaces polished aluminum, matt aluminum, bronze, white and black matt. The canopy is 200 cm long and is supplied in the same colour as the ordered lamps. The multiple pendant lamp has a maximum cable length of 200 cm. As standard, the pendant lamp is supplied with black cables, which can be shortened if required. On request, the lamp is also available with other cable lengths and colours. The individual lights have a distance of 60 cm from each other.