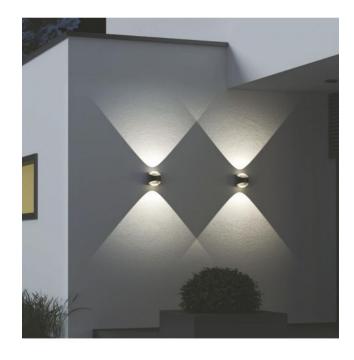

### **Description**

The Loom Design Saga wall lamp emits its light simultaneously upwards and downwards. The optical lenses focus the light in both directions and emit it onto the wall in contoured cones of light. Above each lens sits a clear, spherical glass. An internal reflector additionally prevents glare. The light is emitted upwards and downwards with a beam angle of 80 degrees each. The Saga has a width of 10.5 cm and a depth of 12 cm. The height is also 12 cm. An LED with a colour temperature of 2,700 Kelvin extra warm white is integrated as illuminant. The wall lamp is offered in the surfaces white, black and corten. With the IP65 protection class, this Loom Design lamp is ideal as an outdoor lamp, as it is dustproof and protected against water jets from any angle.