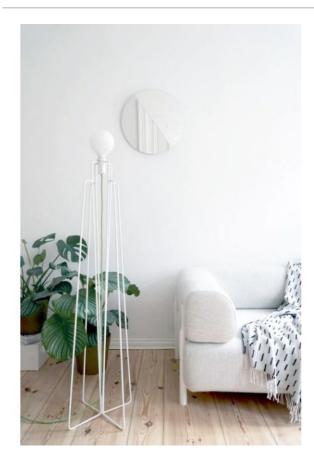

H 147 cm

### **Description**

The Grupa Model 1 is a floor lamp with a total height of 147 cm. It consists of a frame made of powder-coated steel, which is finished and assembled by hand. Its lamp base has a length and a width of 27 cm each. The light source is an E27 globe bulb with a socket adapter for E14 LED retrofits. All E14 bulbs with a maximum power of 42 watts can be inserted into the globe bulb. The Model 1 is offered in the surfaces black and white. The textile cable is available in different colours.