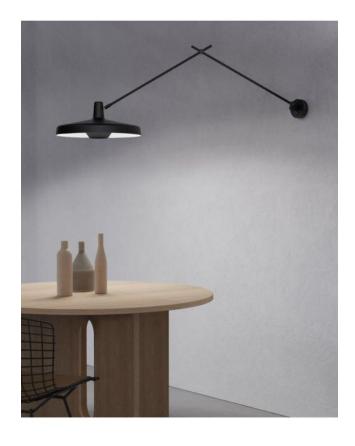

## **Arigato Wall 45**

Power (max. Watt)70 WattShade diameter45 cmShade height19 cmArm length70 + 70 cmWall mount dimensions13 cm

### Description

The Grupa Arigato Wall 45 is a wall lamp with a rotating and swivelling joint arm. The joint arm consists of two parts, each with a length of 70 cm. Its lamp shade has a diameter of 45 cm and can be rotated by 360 degrees and swivelled by 125 degrees. The diffuser at the bottom of the lamp shade prevents glare when the light is emitted. The Arigato Wall 45 can be connected via a delivered supply cable or directly to a wall connection. An on/off switch is integrated on the wall bracket. The Arigato Wall 45 is available with a black or white matt powder-coated finish. It is also offered in other finishes on request. The E27 socket of the lamp can be operated with halogen lamps as well as with LED retrofit lamps.