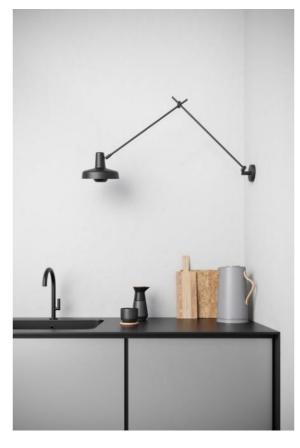

## **Arigato Wall Long**

### Description

The Grupa Arigato Wall Long is a wall lamp with a rotating and swivelling joint arm. The jointed arm consists of two parts, each with a length of 55 cm. The lamp shade can be rotated by 360 degrees and swivelled by 125 degrees. A diffuser at the bottom of the shade allows glare-free light to be emitted downwards. The shade diameter is 22.8 cm. The Arigato Wall Long can be connected via an included supply cable or directly to a wall connection. An on/off switch is located on the wall bracket. The Arigato Wall Long is available in the surfaces black or white matt powder-coated. It is also offered in other finishes on request. The lamp has an E27 socket that can be operated with halogen lamps or LED retrofits. Grupa also offers the Arigato Wall Short with a shorter jointed arm from the series. In addition, wall lamps with two articulated arms or a simple lamp arm are also available.