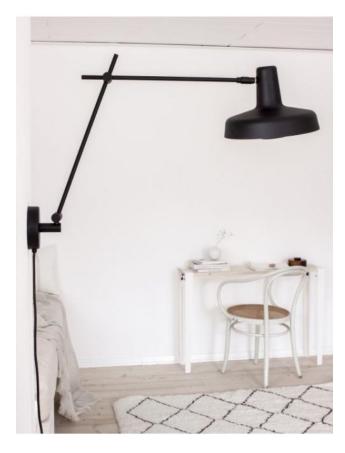

### Description

The Grupa Arigato Wall has a rotating and swivelling jointed arm. The jointed arm consists of two parts, each with a length of 35 cm. The lamp shade can be rotated by 360 degrees and swivelled by 125 degrees. At the bottom of the shade is a diffuser, thanks to which the light is emitted downwards without glare. The shade diameter is 22.8 cm. The Arigato wall lamp can be connected via a provided supply line or directly to a wall connection. An on/off switch is integrated on the wall mount. The Arigato Wall by Grupa is offered in the surfaces black or white matt powder-coated. On request, it is also available in other finishes. The lamp can be operated with an E27 halogen lamp or LED retrofit. Wall lamps with two jointed arms, with a longer jointed arm or a simple lamp arm are also available from the series.