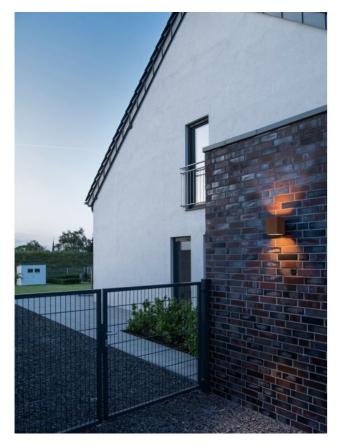

## Description

The SLV Rusty Up/Down WL square is an outdoor wall lamp made of FeCSI steel in a natural rust tone. LEDs with an output of 14 watts are integrated as lamps. This square outdoor wall lamp is 14.5 cm wide, 16.5 cm deep and 18 cm high. The light is emitted downwards and upwards, as well as conically at the top and bottom of the wall, so that light effects are created on the wall in both directions. The colour temperature of the SLV Rusty Up/Down WL square can be changed from 3000 Kelvin warm white to 4000 Kelvin white with a switch (CCT Switch) integrated in the lamp, if required. The uplight of the lamp has a luminous flux of 259/260 lumens, the downlight has a luminous flux of 285/288 lumens. With IP65 protection, the Rusty Up/Down WL square by SLV is ideal as an outdoor lamp, as it is dustproof and protected against water jets from any angle.