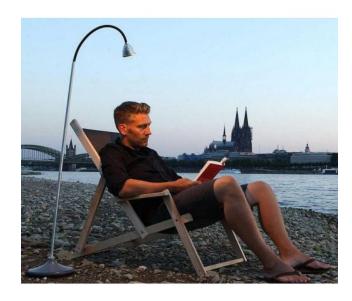

### Description

The Less'n'more Athene Concrete Battery Light Grey A-ABSL is a cordless floor lamp with a rechargeable battery. The lamp can be recharged via the supplied USB cable. The battery lasts for at least eight and a half hours. This Athene floor lamp is offered with a grey concrete base. From the series, a lamp with a white concrete lamp base is also available, the Athene Concrete Battery Light White A-ABSL. The floor lamp can be tilted by 20 degrees via a ball joint on the lamp base.

The Athene Concrete Battery Lamp Grey A-ABSL has a flexible lamp arm that can be turned and bent as desired. At maximum extension of the lamp arm, the floor lamp is 152 cm high. The flexible arm is available in the following colours: aluminum, textile black, white, anthracite, blue, green, red and brown. The beam angle of the light can be adjusted between 25 and 100 degrees by turning the glass lens out of or into the lamp head. With a larger beam angle, the light is distributed over a larger area.

Lamp head and rod are made of aluminum and are offered in the following surfaces: aluminum and black. The base of the Athene concrete floor lamp has a diameter of 23 cm. Due to the natural composition of the material for the base, the surfaces may vary, i.e. be darker or lighter. The Athene Beton Battery Lamp can be switched and dimmed via a button on the lamp rod. The lamp is also offered with a conventional plug cable: Athene Concrete Floor Light A-BSL.