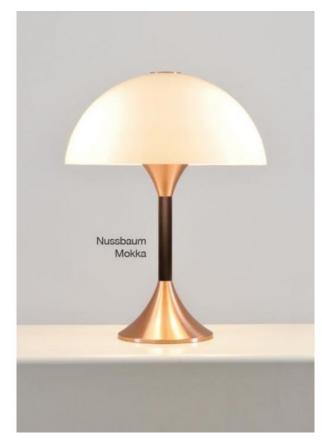

# Tau Mocha

### Description

The VS Manufaktur Tau Mocha is a table lamp with a total height of approx. 50 cm. It has a lamp shade made of white opal glass with a diameter of 36 cm. Its middle part is made of stained and lacquered walnut wood in mocha. The lamp is also available with a middle part in cognac. The base of the lamp is offered in brass polished lacquered, matt brushed lacquered, nickel-plated, nickel-plated matt brushed, chrome-plated, copper-plated lacquered, copperplated matt brushed lacquered, polished unlacquered, nickel-plated lacquered, burnished lacquered and dark burnished lacquered. The upper part of the lamp rod is always in the matching surface to the lamp base. The Tau by Florian Schulz has three E27 sockets that can be operated with E27 halogen lamps or LEDs. A dimmer is integrated in the lamp.