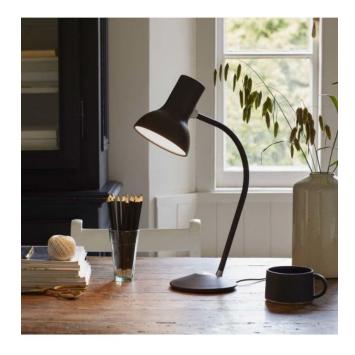

### Description

The Anglepoise Type 75 Mini Table Lamp is a table lamp with a rotatable and swivelling lamp shade. It is 46 cm high and is available in the finishes black umbra, mole light grey and turmeric gold. All surfaces are matt lacquered. The lamp shade is made of aluminum. It has a diameter of 13 cm and is 15 cm high. The base of the lamp is made of cast iron with aluminum cover and the lamp arm made of steel. An on/off switch is integrated on the base. The Type 75 Mini Table Lamp has an E27 socket that can be operated with LED retrofit bulbs or compact fluorescent lamps.