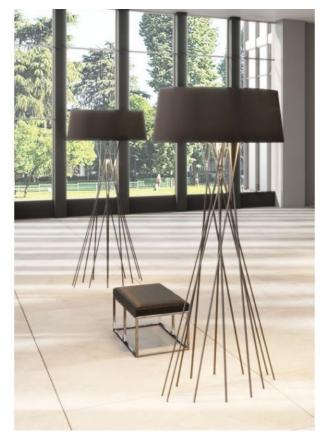

## **Description**

The Byok Mikado XL floor lamp has a height of 200 cm. Its lamp shade has a diameter of 88 cm at the bottom and 80 cm at the top. The shade is 34.5 cm high. Two LED light sources are integrated into the lamp shade: a central LED and a spotlight directed downwards. The light is emitted mainly downwards and upwards. The two light sources can be dimmed separately using gesture control. When dimming, the Dim-to-warm technology changes the light colour of the integrated LEDs to a warmer tone (from 2,700 Kelvin extra warm white to 2,100 Kelvin extra warm white).

The Mikado XL from Byok is available in aluminum natural glossy anodised and black matt anodised surfaces. Its lamp shade is offered in the colours ivory and dark brown. On request, the floor lamp is also available with other shade colours. Besides this lamp, the Mikado L is also on offer with a height of 175 cm.