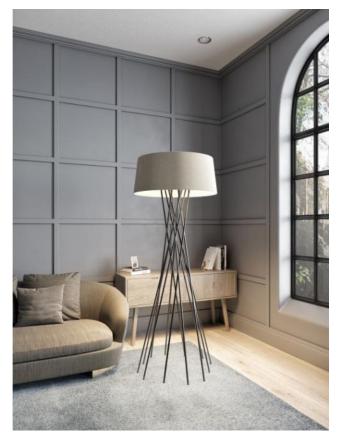

# Mikado L

## **Description**

The Byok Mikado L floor lamp is 175 cm high. Its lamp shade has a diameter of 70 cm at the bottom and 62 cm at the top. The shade height is 28 cm. A central light source and a downward directed spotlight are integrated in the lamp shade. The light is emitted mainly downwards and upwards. The two LED light sources can be dimmed separately by gesture control. Thanks to the Dimto-warm technology, dimming changes the light colour of the integrated LEDs to a warmer tone (from 2,700 Kelvin extra warm white to 2,100 Kelvin extra warm white). The Mikado L is available with natural glossy anodised aluminum and matt black anodised surfaces. Its lamp shade is offered in the colours ivory and dark brown. Other shade colours are also available on request. In addition to this floor lamp, the Mikado XL is also available with a height of 200 cm.