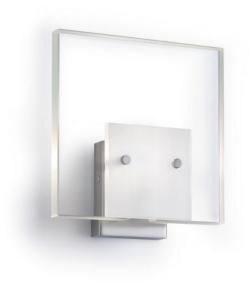

Dimensions H 22 cm | B 20 cm

## Description

The Knapstein NOLA wall lamp has a glass lamp shade with a satinised edge. The glass lamp shade is 20 cm wide and 22 cm high. The light is indirectly emitted from the shade to the wall, creating a light effect on the wall. The wall bracket is in matt nickel. The NOLA has a G9 socket which can be operated with a replaceable LED retrofit bulb. If dimmable lamps are used, the wall lamp can be dimmed on site.