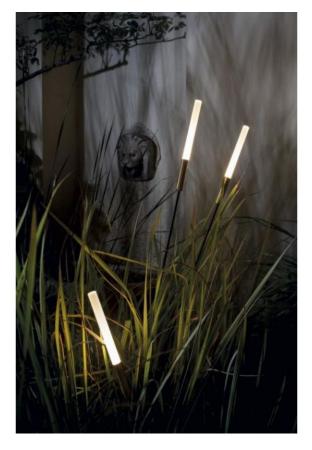

## Syphasera Set 4

## Description

The Catellani & Smith Syphasera Set 4 consists of four complete outdoor floor lamps ready for connection with all necessary accessories. The four lamps are connected with the Catellani & Smith Quick Connectors System. Only a single power connection is required for installation. All necessary plug connections are included. The set includes:

The heights of the lamps (65 cm to 140 cm) are indicated without ground spike. Each lamp can be fixed with its ground spike up to 25 cm into the ground. The light is emitted glare-free in all directions through the cylindrical opal glass of the lamps.

With IP44 protection, the Syphasera outdoor lights are protected against splashing water on all sides and solid foreign bodies with a diameter of 1 mm or more. Their light rods are dust-tight with IP65 protection and protected against strong jets of water from any angle. Drivers and extension cables are protected against temporary submersion with IP67 protection. The Syphasera is also offered in sets of three, five or nine complete lamps, which can be connected to a single power supply. In addition, a complete single lamp with a height of 65 cm, 80 cm, 110 cm or 140 cm is also available.