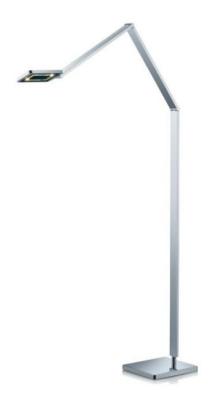

## Description

The Knapstein DORA-S has a rotating and tilting lamp head. Joints are integrated on the lamp arm and the lamp base, allowing the floor lamp to be flexibly realigned at any time. The DORA-S floor lamp is available in black and matt nickel. The lamp is switchable and dimmable via a push button dimmer. An LED with a colour temperature of 2,900 Kelvin warm white is integrated into the lamp head as a light source.