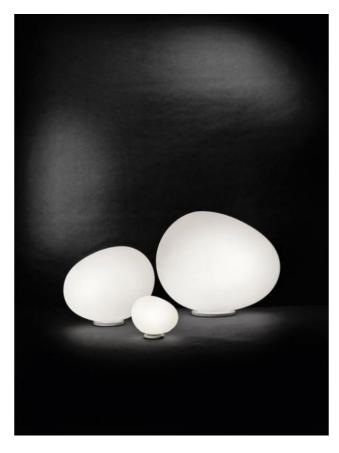

## **Gregg Tavolo Grande**

### Description

The Foscarini Gregg Tavolo Grande is the largest table lamp in this series. It has a height and width of 40 cm each and a length of 47 cm. The lamp is available with an on/off switch or a dimmer on the supply line. The lamp has a white, satinized, mouth-blown glass. Its table base is made of lacquered metal in white. The lamp emits an homogeneous, glare-free room light. The Gregg Tavolo Grande has an E27 socket that can be operated also with replaceable LEDs (retrofit).