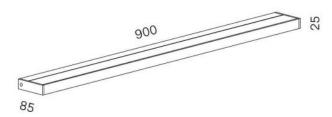

## **Technical details**

| Country of Manufacture | 🦲 Germany               |
|------------------------|-------------------------|
| Manufacturer           | Serien Lighting         |
| Designer               | Jean Marc da Costa      |
| protection             | IP20                    |
| Scope of delivery      | LED                     |
| voltage suitability    | 110 - 240 Volt          |
| Depth in cm            | 9                       |
| material               | aluminum, polycarbonate |
| dimming                | dimmable on site        |
| Wattage                | 30 W                    |
| LED                    | inclusive               |
| Colour Rendering Index | >90                     |
| bulb exchange          | on site itself          |
| Dimensions             | H 3 cm   B 90 cm        |

### Description

The Serien Lighting SML2 Wall 900 White is an LED wall lamp with a housing made of white aluminum. It is offered with two lamp covers: With the satinée / satinée lamp cover, the light can be scattered upwards and downwards. With the satinée / raster cover, the light is scattered in one direction and dimmed in the other. The SML2 Wall 900 White is available with a colour temperature of 2,700 Kelvin extra warm white, 3,000 Kelvin warm white or with **Tunable White technology**. Thanks to Tunable White technology, the light can be changed via Bluetooth from incandescent warm to cool white. In this way, the colour temperature of the light can be adjusted from 2,700 Kelvin extra warm white to 5,000 Kelvin cool white. The integrated LED can be replaced on site if necessary.