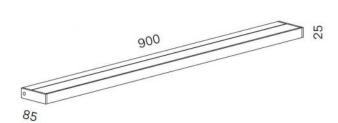

**dimming** dimmable on site

Wattage 30 W
LED inclusive
Colour Rendering Index >90

bulb exchangeon site itselfDimensionsH 3 cm | B 90 cm

### **Description**

The Serien Lighting SML2 Wall 900 Silver has a height of 3 cm. Its depth is 9 cm. Different lamp covers are available for the lamp: With the lamp covers, the light can either be scattered upwards and downwards (satinée / satinée) or scattered in one direction and, depending on how the lamp is fixed, dimmed downwards or upwards (satinée / raster).