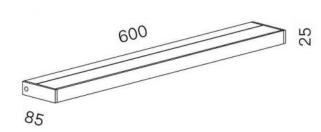

110 - 240 Volt

9

aluminum, polycarbonate

dimmable on site

20 W inclusive

>90

on site itself

H 3 cm | B 60 cm