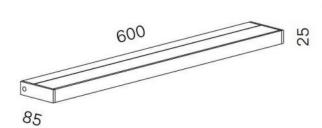

**dimming** dimmable on site

Wattage 20 W
LED inclusive
Colour Rendering Index >90

bulb exchangeon site itselfDimensionsH 3 cm | B 60 cm

### **Description**

The Serien Lighting SML2 Wall 600 Silver has a width of 60 cm. It is 3 cm high and 9 cm deep. The wall lamp is available with different lamp covers: With the satinée / satinée lamp cover, the light is scattered upwards and downwards. With the satinée / raster cover, the light is scattered in one direction and dimmed in the other.