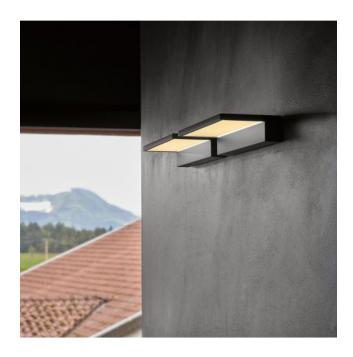

## Crib IP44

### **Description**

The Serien Lighting Crib IP44 wall lamp can be mounted horizontally or vertically. An inverted mounting is also possible. The Crib IP44 by Serien Lighting is offered in the surfaces black, white, stainless steel and chrome. The integrated, dimmable LED can be replaced if necessary.