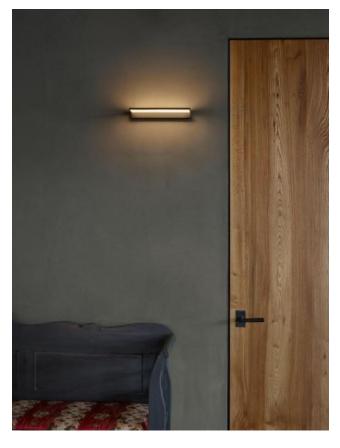

### **Description**

The Serien Lighting Crib wall lamp can be mounted horizontally or vertically. It can also be mounted upside down. The lamp is made of zinc and is available in black, white, stainless steel or chrome. It is convincing both as a single lamp and in combination. A replaceable, dimmable LED is integrated as the light source.