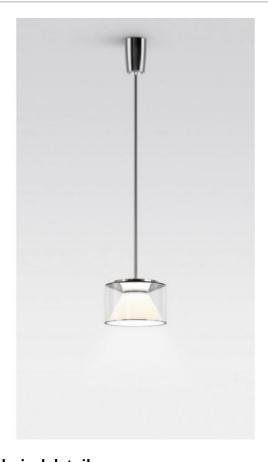

# **Drum Suspension Tube M Short**

## Description

The Serien Lighting Drum Suspension Tube M Short can be individually set in its total height when installed. Its hand-blown glass has a diameter of 22 cm and a height of 13 cm. This pendant lamp is offered with a colour temperature of 2,700 Kelvin extra warm white, 3,000 Kelvin warm white or with Dim to warm function. The lamp with dim to warm function imitates the pleasant dimming behaviour of classic incandescent lamps. When dimmed down, the light not only becomes darker, but also changes its colour temperature from 1,800 Kelvin extra warm white to 3,000 Kelvin warm white.