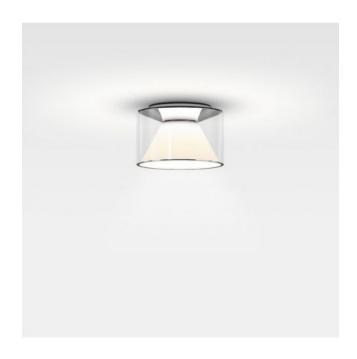

## **Drum Ceiling M Short**

### Description

A conical reflector is integrated in the glass of the Serien Lighting Drum Ceiling M Short ceiling lamp. The reflector made of opal acrylic glass emits the light directly downwards and diffuses it softly all around. The Drum Ceiling M Short is 16 cm high and has a diameter of 22 cm. The ceiling lamp is offered in different versions: with a colour temperature of 2,700 Kelvin extra warm white, 3,000 Kelvin warm white or with dim to warm function. When dimmed, the lamp with dim to warm function imitates the dimming behaviour of classic incandescent lamps, which is often perceived as pleasant. When dimmed down, the light not only becomes darker but also changes its colour temperature. As a result, the colour temperature changes continuously from 1,800 Kelvin extra warm white to 3,000 Kelvin warm white. Besides this lamp, Serien Lighting also offers the Drum Ceiling S Short with a height of 13 cm and