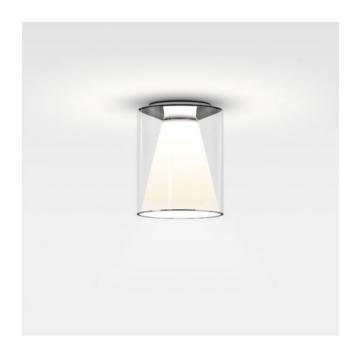

# **Drum Ceiling M Long**

### **Description**

Through the reflector of the Serien Lighting Drum Ceiling M Long, the light is directed downwards and softly diffused all around. Overall, the lamp is 29 cm high and has a diameter of 22 cm at the widest point. The Drum Ceiling M Long is available with a colour temperature of 2,700 Kelvin extra warm white, 3,000 Kelvin warm white or with dim to warm function. With the Dim to warm function, the dimming behaviour of classic incandescent lamps that is perceived as pleasant is achieved during dimming. When dimmed down, the light not only becomes darker but also changes its colour temperature. The colour temperature changes continuously from 1,800 Kelvin extra warm white to 3,000 Kelvin warm white.