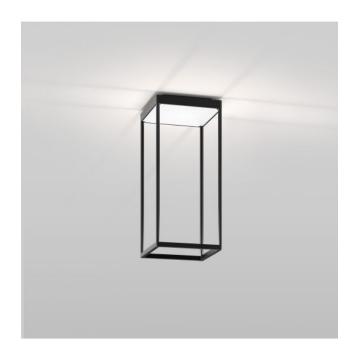

## **Reflex2 Ceiling S450-black**

### **Description**

This Serien Lighting Reflex2 Ceiling S450 is a ceiling lamp with a rounded frame structure made of aluminum in black. The light is emitted from the lamp onto a prismatic reflector and distributed from there into the room absolutely glare-free. The reflector is available in matt white, gold, silver or white. The selected colour of the reflector creates a different lighting mood in each case.