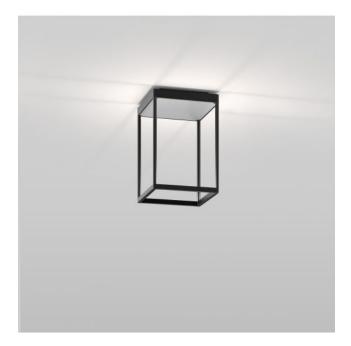

## Description

The Serien Lighting Reflex2 Ceiling S300 ceiling lamp is 30 cm high and has a width and length of 20 cm. The lamp has a rounded frame structure in black. The lamp emits its light onto a prismatic reflector surface inside the ceiling lamp, from which it is radiated into the room. The reflector is available in matt white, gold, silver or white. Depending on the reflector surface, a different lighting mood is created.