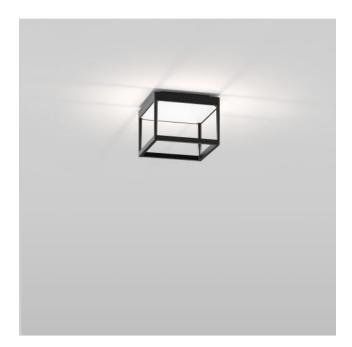

## Description

The Serien Lighting Reflex2 Ceiling S150 ceiling lamp has a black, rounded frame structure made of aluminum. This lamp is 15 cm high. Length and width are 20 cm each. The reflector is available in matt white, gold, silver or white. Depending on the reflector colour, a different lighting mood is created.