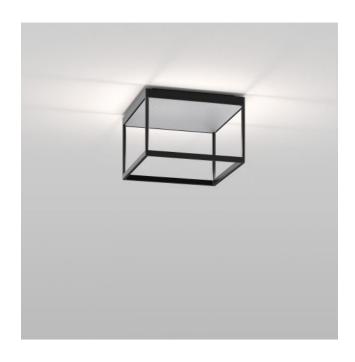

### Description

The Serien Lighting Reflex2 Ceiling M200 emits its light onto a reflector with a prismatic surface, which is located inside the ceiling light. Thus, the light is reflected into the room absolutely glare-free. The reflector is available in matt white, gold, silver or white. Depending on the reflector colour, the light creates a different mood.