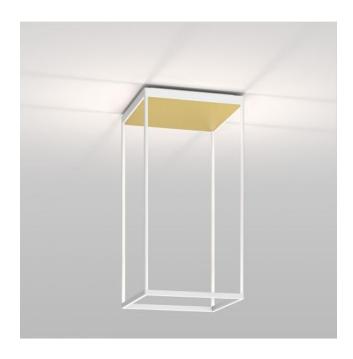

#### surface\_of\_reflector

- gold
- white matt
- silver
- white

**bulb exchange** on site itself

**Dimensions** H 60 cm | B 30 cm | L 30 cm

### Description

The light of the Serien Lighting Reflex2 Ceiling M600 is emitted onto a prismatic reflector surface inside the ceiling light. This reflects the light absolutely glare-free into the room. The reflector is available in matt white, gold, silver or white. Each reflector provides a different lighting effect for this ceiling light.