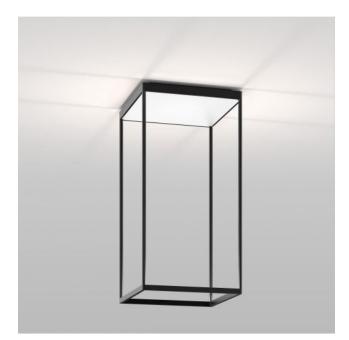

## Serien Lighting Reflex2 Ceiling M600-black

## Description

The Serien Lighting Reflex2 Ceiling M600 emits its light onto a prismatic reflector surface, which is located inside the ceiling lamp. From there, the light is reflected into the room and emitted absolutely glare-free. The reflector is available in matt white, gold, silver or white. The selected reflector colour creates a different lighting mood.