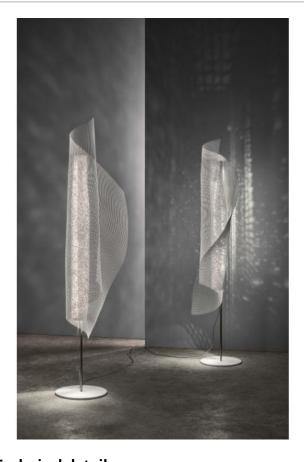

## Description

The Arturo Alvarez Clara CL03 is a floor lamp with a total height of 160 cm. Its lamp shade is made of painted stainless steel mesh. The Arturo Alvarez brand has developed this stainless steel mesh especially for its lamps. It is highly malleable, resistant and durable. The base of the Clara CL03 is made of stainless steel. An LED with a colour temperature of 2,700 Kelvin extra warm white is integrated as illuminant. On request, the floor lamp is also available with 3,000 Kelvin warm white. The lamp emits its light glare-free into the room. It is switched by a switch on the supply line.